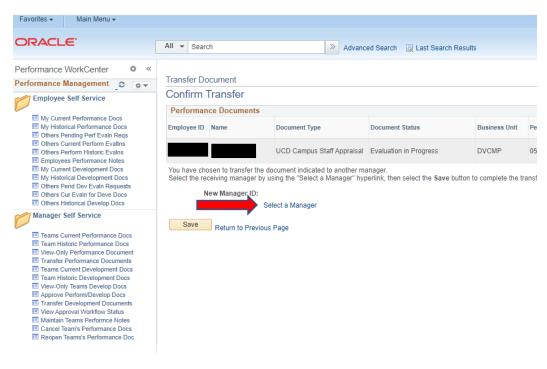

## Offices of the Chancellor and Provost - Human Resources

4. From here, choose the staff member/s that you need to transfer to another manager. Click continue.

5. Confirm that you selected the appropriate staff member/s. Then click on Select a Manager (as a courtesy, please notify the other manager that you are transferring a performance document to them prior to transferring).

## Offices of the Chancellor and Provost – Human Resources

6. Type in the correct manager's name. Then, click Search

7. Choose the correct manager from the Search Results and click ok.

## Offices of the Chancellor and Provost - Human Resources

8. Click Save to transfer the performance document.