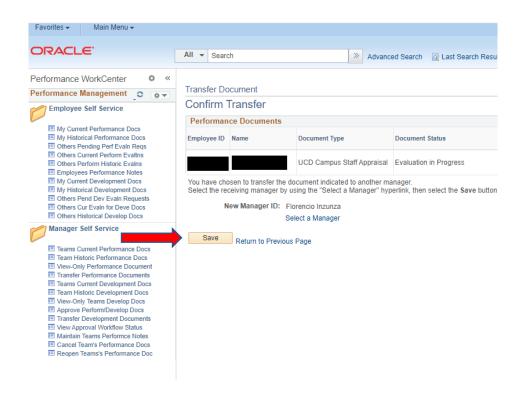

## Offices of the Chancellor and Provost - Human Resources

8. Click Save to transfer the performance document.