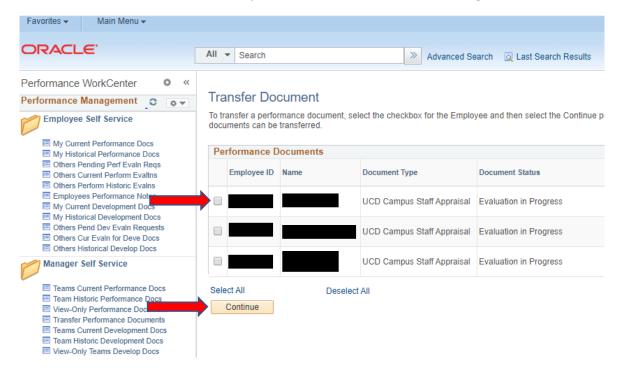

## Offices of the Chancellor and Provost - Human Resources

4. From here, choose the staff member/s that you need to transfer to another manager. Click continue.

5. Confirm that you selected the appropriate staff member/s. Then click on Select a Manager (as a courtesy, please notify the other manager that you are transferring a performance document to them prior to transferring).