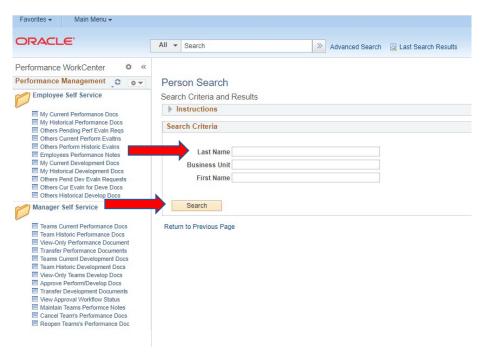

## **EPerformance – Transfer Performance Document**

- 1. Log into UCPATH.
- 2. From your dashboard, click on Performance Workcenter.

3. Under Manager Self Service, click on Transfer Performance Documents

## Offices of the Chancellor and Provost - Human Resources

4. From here, choose the staff member/s that you need to transfer to another manager. Click continue.

5. Confirm that you selected the appropriate staff member/s. Then click on Select a Manager (as a courtesy, please notify the other manager that you are transferring a performance document to them prior to transferring).