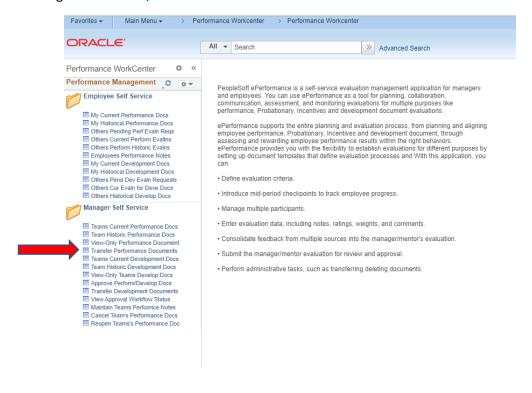

## **EPerformance – Transfer Performance Document**

- 1. Log into UCPATH.
- 2. From your dashboard, click on Performance Workcenter.

3. Under Manager Self Service, click on Transfer Performance Documents

## Offices of the Chancellor and Provost - Human Resources

4. From here, choose the staff member/s that you need to transfer to another manager. Click continue.

5. Confirm that you selected the appropriate staff member/s. Then click on Select a Manager (as a courtesy, please notify the other manager that you are transferring a performance document to them prior to transferring).