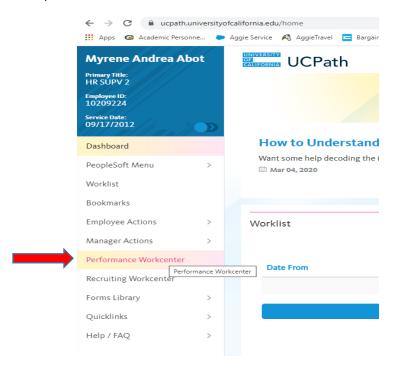

## **EPerformance – Transfer Performance Document**

- 1. Log into UCPATH.
- 2. From your dashboard, click on Performance Workcenter.

3. Under Manager Self Service, click on Transfer Performance Documents