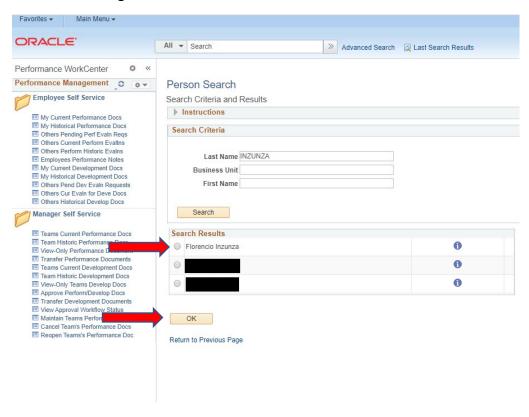

## Offices of the Chancellor and Provost – Human Resources

6. Type in the correct manager's name. Then, click Search

7. Choose the correct manager from the Search Results and click ok.