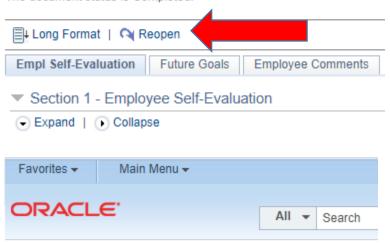

### **EPERFORMANCE – HOW TO SEND BACK A COMPLETED PERFORMANCE DOCUMENT**

1. Log into UCPATH and access the performance document. Click on Performance Workcenter.



2. Then click on Teams Current Performance Docs.





3. Choose the employee whom you are sending back the document to.





4. Click Review Self Evaluation. Note that a green check icon is present. Otherwise, the performance document is still pending the employee's submission.



5. Click View Self Evaluation





6. Click Reopen and Confirm.

## UCD Campus Staff Appraisal

# Self-Evaluation - Completed

## David Decarr

#### Actions ▼



Job Title ACAD HR ANL 3

Document Type UCD Campus Staff Apr
Template UCD Campus Staff Apr
Status Completed

The document status is Completed.



### Reopen Evaluation

You have chosen to reopen this document. Select confirm to have the document status set back to Evaluation In Progress.



7. You have successfully transferred the ePerformance Document back to your employee.





## UCD Campus Staff Appraisal

## Confirmation - Reopen Evaluation

You have successfully reopened this document and changed the status back to Evaluation In Progress.

8. Below is the sample email that they will receive.

From: ucpath-notifications@universityofcalifornia.edu <ucpath-notifications@universityofcalifornia.edu>

Sent: Thursday, May 28, 2020 10:24 AM

To: David Decarr < dgdecarr@ucdavis.edu>

Subject: Your UCD Campus Staff Appraisal self-evaluation requires additional work.

This automatic notification is to alert you that your manager/HR Adm