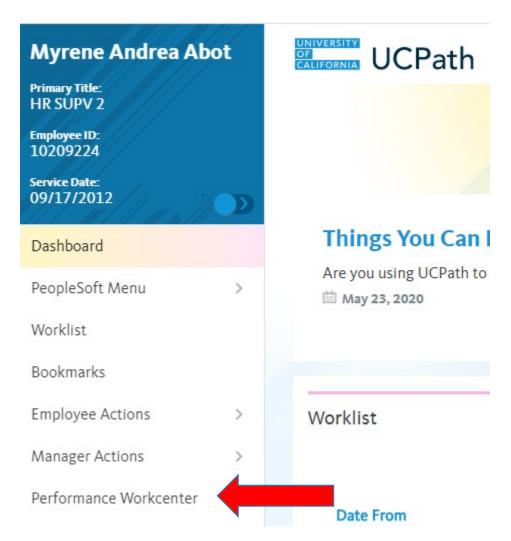

### **EPERFORMANCE – HOW TO SEND BACK A COMPLETED PERFORMANCE DOCUMENT**

1. Log into UCPATH and access the performance document. Click on Performance Workcenter.

2. Then click on Teams Current Performance Docs.

3. Choose the employee whom you are sending back the document to.

4. Click Review Self Evaluation. Note that a green check icon is present. Otherwise, the performance document is still pending the employee's submission.