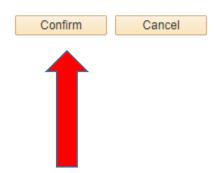

5. Click View Self Evaluation

6. Click Reopen and Confirm.

### Reopen Evaluation

You have chosen to reopen this document. Select confirm to have the document status set back to Evaluation In Progress.

7. You have successfully transferred the ePerformance Document back to your employee.