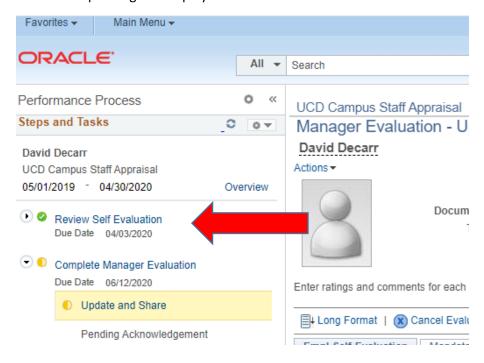

3. Choose the employee whom you are sending back the document to.

4. Click Review Self Evaluation. Note that a green check icon is present. Otherwise, the performance document is still pending the employee's submission.

5. Click View Self Evaluation

6. Click Reopen and Confirm.

#### Actions ▼

Job Title ACAD HR ANL 3

Document Type UCD Campus Staff Apr
Template UCD Campus Staff Apr
Status Completed

The document status is Completed.

### Reopen Evaluation

You have chosen to reopen this document. Select confirm to have the document status set back to Evaluation In Progress.

7. You have successfully transferred the ePerformance Document back to your employee.