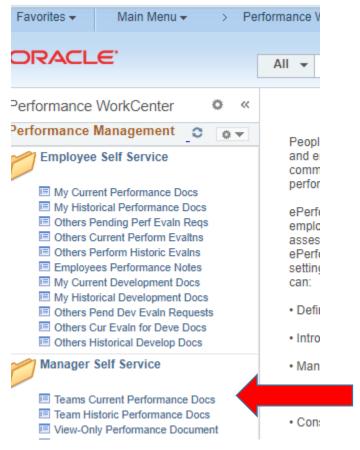

3. Choose the employee whom you are sending back the document to.

4. Click Review Self Evaluation. Note that a green check icon is present. Otherwise, the performance document is still pending the employee's submission.

5. Click View Self Evaluation

6. Click Reopen and Confirm.