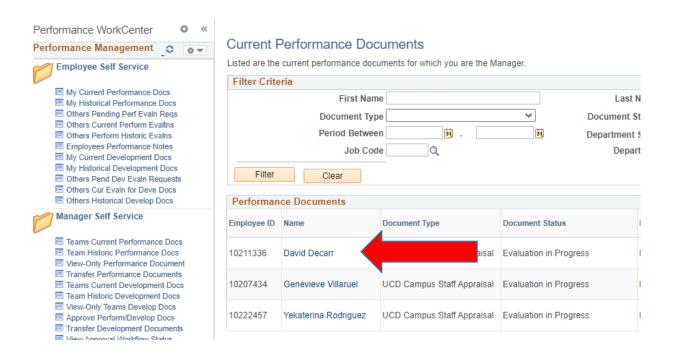

5. Click View Self Evaluation

6. Click Reopen and Confirm.

## UCD Campus Staff Appraisal