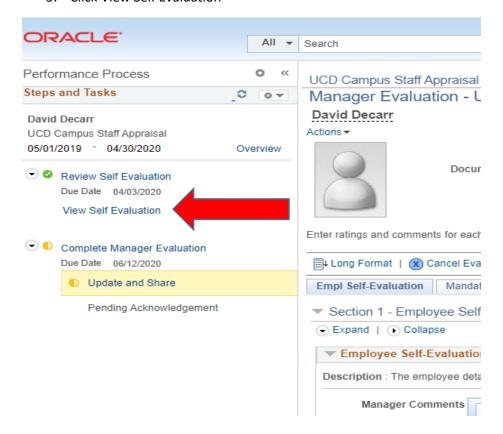

3. Choose the employee whom you are sending back the document to.

4. Click Review Self Evaluation. Note that a green check icon is present. Otherwise, the performance document is still pending the employee's submission.

5. Click View Self Evaluation

6. Click Reopen and Confirm.